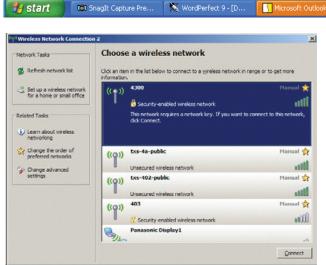

## Step 2:

Left-Click on the wireless network you wish to connect to

(\*) Wireless Network C... Desktop \*\* (\*) 📳 🕵 🐞 🚷 🛂 🛺 📮 9:46 AM

Left-Click on the "Connect" Button

Step 3:

Enter the network key (password) given you by the court (password is cAsE SensiTive) misgur crt