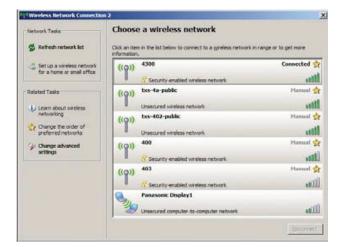

## Step 4:

If you see the status change to "Connected", close the window by clicking on the "X" in the top right You can now access the internet

If you did not achieve the results above, please refer to the trouble-shooting instructions.