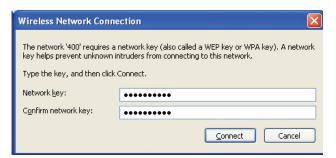

## Step 2:

Left-Click on the wireless network you wish to connect to

(\*) Wireless Network C... Desktop \*\* (\*) 📳 🕵 🐞 🚷 🛂 🛺 📮 9:46 AM

Left-Click on the "Connect" Button

Step 3:

Enter the network key (password) given you by the court (password is cAsE SensiTive) misgur crt