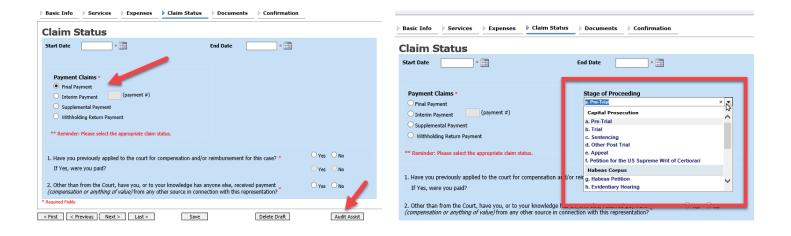

### STEP 3

On the Services and Expenses tabs, enter your expenses and save your work.

Next, click the **Claim Status** tab, and set the claim start and end dates of services or expenses billed. The Payment Claims section must be completed; be sure to click the appropriate radio button. If you click the **Interim Payment** radio button, you must also specify the payment number. You are also required to answer the two questions at the bottom of the screen.

Note: For CJA-30s, you must make a selection from the Stage of Proceeding drop-down list.

You can continue to add items and edit the voucher until you are ready to submit the claim to the court. **Note:** At any time, click **Audit Assist** to view any errors or warnings.