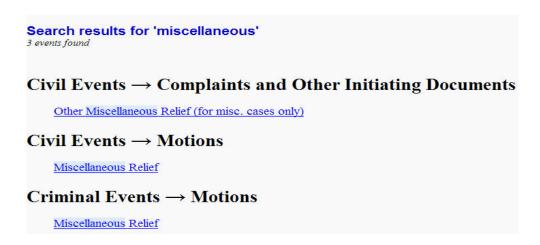

2. A **Search menu** will display search field.

- 3. This search menu will allow you to locate menus and events. Type the text you are looking for then click Search.
- 4. The search will display all menus and events that pertain to your search. In our example we have typed the word Miscellaneous. By clicking the listed event, CM/ECF will take you directly to that event or menu.