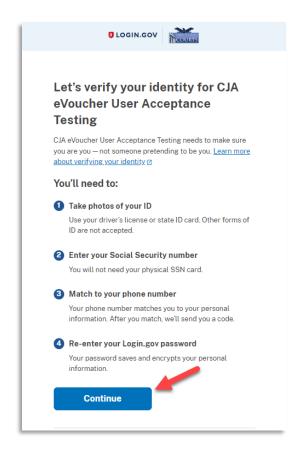

#### Step 1

If you've previously created a Login.gov account, you will be asked to verify your identity after signing in to Login.gov from the eVoucher sign-in page. If you're in the process of creating your Login.gov account, this step automatically appears after you've established your multi-factor authentication method(s). Click **Continue**.