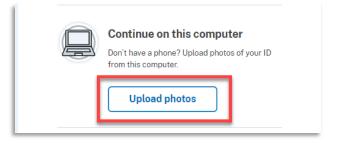

#### **Option 2: Upload photos from your computer**

#### Option 2

1. Click **Upload photos** to upload photos of your ID from your computer.

2. You can either drag photos of the front and back of your ID from your computer and drop them in the appropriate boxes, or click the **choose from folder** link to browse for and select the photos to add. Once the photos are uploaded, click **Submit**.