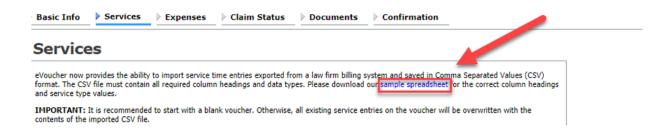

In the **One-time code** field, enter the code sent to your device, and then click **Submit**.

Step 8

Once your phone number is verified, in the **Password** field, re-enter the password you created to access Login.gov, and then click **Continue**.

| Getting started | Verify your ID                                                                                                                                                 | Verify your information | Verify phone or address | O<br>Secure your<br>account |  |
|-----------------|----------------------------------------------------------------------------------------------------------------------------------------------------------------|-------------------------|-------------------------|-----------------------------|--|
| S We v          | verified your ph                                                                                                                                               | none number             |                         |                             |  |
| Re-e            | nter you                                                                                                                                                       | r Login.g               | gov passv               | vord                        |  |
| This mea        | Login.gov will encrypt your information with your password.<br>This means that your information is secure and only you will<br>be able to access or change it. |                         |                         |                             |  |
| Password        | d<br>•••••                                                                                                                                                     |                         |                         |                             |  |
|                 | password<br>Continue                                                                                                                                           |                         | Forgotpa                | sswora?                     |  |

10

A personal key is generated. You will need this key if you ever forget your password or lose your authentication method. Keep your key in a secure place and do not share it with anyone. Select the check box to confirm that you have saved your personal key, and then click **Continue**.