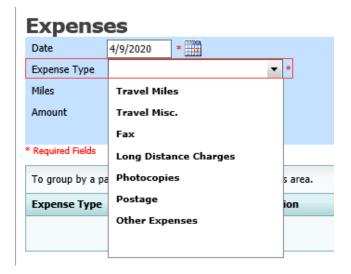

Expenses -

### Step 1

Click the Expenses tab, or click Next on the progress bar.

| Expense Type             | 020 * 🔢      | • *         | Description |  |      |      |
|--------------------------|--------------|-------------|-------------|--|------|------|
| Miles                    | at \$0.575 p | er mile.    |             |  |      |      |
| Amount                   |              |             |             |  | Add  | Remo |
| To group by a particular |              |             |             |  |      |      |
| Expense Type             | Date 🔺       | Description |             |  | Mile | Rate |
|                          |              |             | (Empty)     |  |      |      |

### Step 2

Click the **Expense Type** drop-down arrow and select the applicable expense.



### Step 3

If **Travel Miles** is selected, in the **Miles** field, enter the round-trip mileage, and then click in the **Description** field to enter a description. Click **Add**.

| Expense           | es                |                |                   |             |                           |        |                        |               |
|-------------------|-------------------|----------------|-------------------|-------------|---------------------------|--------|------------------------|---------------|
| Date              | 4/17/2020 *       | • 🎹            |                   | Description | Travel to and from court. |        |                        | ^             |
| Expense Type      | Travel Miles      |                | *                 |             |