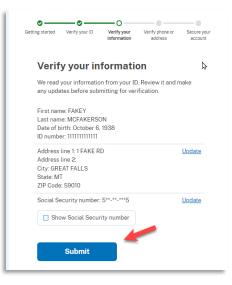

**Note**: You may see a processing screen as the upload completes and Login.gov verifies your identity.

CJA eVoucher | Version 6.10 | AO-SDSO-Training Division | April 2024

Once your identity has been verified, Login.gov verifies your name, date of birth, and address using your Social Security number (SSN). In the **Social Security number** field, enter your SSN, and then click **Continue**.

Your name, date of birth, and address are imported from your ID; verify the information is correct. If any of the information has errors, click the **Update** link next to it and make necessary corrections. Once your information is correct and complete, click **Submit**.