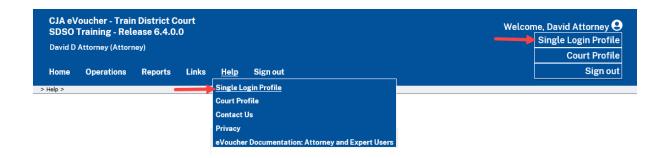

To access the Single Login Profile page, from the menu bar, click **Help**, and then click **Single Login Profile**, or point to the profile icon, and then click **Single Login Profile**.