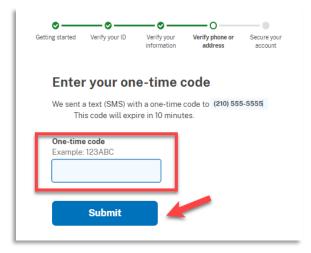

CJA eVoucher | Version 6.10 | AO-SDSO-Training Division | April 2024

Complete the action required by your chosen authentication method. In this example, you'll authenticate using a mobile device. In the **One-time code** field, enter the one-time code sent to your device, and then click **Submit**.

| Enter your one-time                                                                | code |
|------------------------------------------------------------------------------------|------|
| We sent a text (SMS) with a one-time <b>5555.</b> This code will expire in 10 minu | . ,  |
| <b>One-time code</b><br>Example: 123ABC                                            |      |
| XXXXXX                                                                             |      |
| Submit                                                                             |      |
| Send another code                                                                  |      |