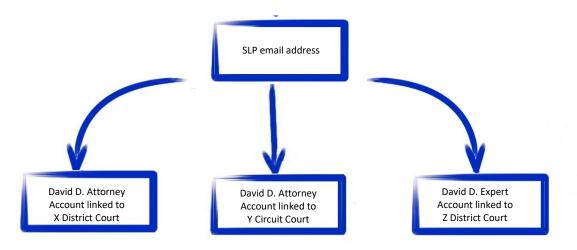

## Single Login Profile (SLP) -

An SLP allows you to link to your other court accounts and switch from one account to another from within the eVoucher application without needing to sign out. It is set up by court staff when your court profile is initially created in eVoucher.

#### Single Login Profile for David D. Attorney

On the Single Login Profile page, you can:

- Edit your first, middle, and last name.
- Edit your email address.
- View your linked eVoucher accounts.
- Change your default court.

If this is your first time in the system, your only linked account is the one with the court you just logged in as. This is your default account. Users with more than one eVoucher account have one account designated as the default.