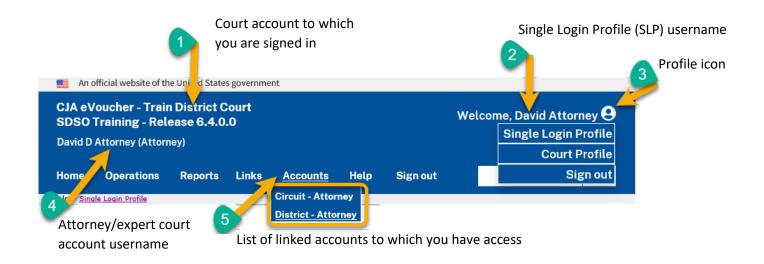

## Single Login Profile (SLP) -

An SLP allows you to link to your other court accounts and switch from one account to another from within the eVoucher application without needing to sign out. It is set up by court staff when your court profile is initially created in eVoucher.

#### Single Login Profile for David D. Attorney

On the Single Login Profile page, you can:

- Edit your first, middle, and last name.
- Edit your email address.
- View your linked eVoucher accounts.
- Change your default court.

# Linked eVoucher Accounts —

#### Step 1

Click the plus sign (+) to expand the Linked eVoucher Accounts section and view any accounts that are currently linked.

| Single Login Profile – Andrew Anders |   |
|--------------------------------------|---|
| Account Information                  | + |
| Linked eVoucher Accounts             | + |

If this is your first time in the system, your only linked account is the one with the court you just logged in as. This is your default account. Users with more than one eVoucher account have one account designated as the default.

Your default court is the court that initially appears when you sign in to eVoucher. To change your default court, click the radio button for the desired court account, and then click **Save changes**.