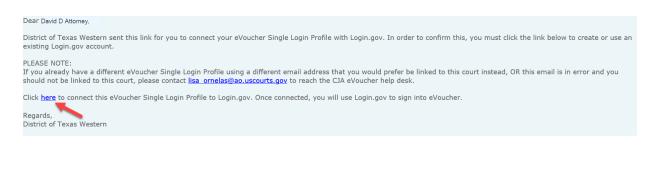

# Click the link in the email message to automatically link your accounts and return to your eVoucher home page.

| Dear David D Attorney,                                                                                                                                                                                                                                                                                                         |
|--------------------------------------------------------------------------------------------------------------------------------------------------------------------------------------------------------------------------------------------------------------------------------------------------------------------------------|
| District of Texas Western sent this link for you to connect your eVoucher Single Login Profile with Login.gov. In order to confirm this, you must click the link below to create or use an existing Login.gov account.                                                                                                         |
| PLEASE NOTE:<br>If you already have a different eVoucher Single Login Profile using a different email address that you would prefer be linked to this court instead, OR this email is in error and you<br>should not be linked to this court, please contact lisa ornelas@ao.uscourts.gov to reach the CJA eVoucher help desk. |
| Click here to connect this eVoucher Single Login Profile to Login.gov. Once connected, you will use Login.gov to sign into eVoucher.                                                                                                                                                                                           |
| Regards,<br>District of Texas Western                                                                                                                                                                                                                                                                                          |
|                                                                                                                                                                                                                                                                                                                                |
|                                                                                                                                                                                                                                                                                                                                |
|                                                                                                                                                                                                                                                                                                                                |
| Step 4                                                                                                                                                                                                                                                                                                                         |
| f your Login.gov account is successfully linked to your eVoucher account, a success message                                                                                                                                                                                                                                    |
| appears at the top of your eVoucher home page. Continue to use eVoucher normally.                                                                                                                                                                                                                                              |