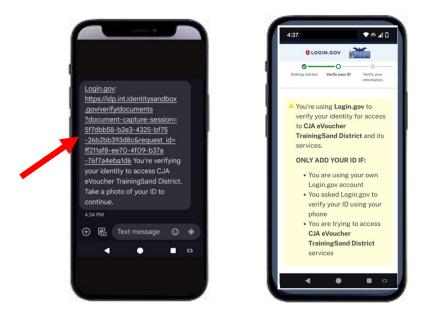

#### Step 3

Choose an option for adding your identification information. One option is to upload photos of your ID from your phone, and the other option is to upload them directly from your computer.

| Getting started W             | O     Verify your     Verify phone or     Secure your     information     address     account                                                                    |
|-------------------------------|------------------------------------------------------------------------------------------------------------------------------------------------------------------|
| How w                         | ould you like to add your ID?                                                                                                                                    |
| We'll collect<br>state-issued | information about you by reading your<br>ID.                                                                                                                     |
|                               | Recommended                                                                                                                                                      |
|                               | Use your phone to take photos                                                                                                                                    |
|                               | You won't have to sign in again, and you'll<br>switch back to this computer after you take<br>photos. Your mobile phone must have a camera<br>and a web browser. |
|                               | Phone number                                                                                                                                                     |
|                               |                                                                                                                                                                  |
|                               | Send link                                                                                                                                                        |
|                               | Continue on this computer                                                                                                                                        |
|                               | Don't have a phone? Upload photos of your ID from this computer.                                                                                                 |
|                               | Upload photos                                                                                                                                                    |
| Cancel                        |                                                                                                                                                                  |
|                               |                                                                                                                                                                  |

#### **Option 1: Upload photos from phone (recommended)**

#### **Option 1**

1. Click **Send link**. A message appears, prompting you to check your device for a text message with instructions for taking a photo of your ID to verify your identity.

| Getting started Verify your ID Verify your werify the or address Secure your account information Verify the or address Secure your account We'll collect information about you by reading your state-issued ID.  | Getting started Verify your ID Verify your Verify phone or Secure your information address account                            |  |  |
|------------------------------------------------------------------------------------------------------------------------------------------------------------------------------------------------------------------|-------------------------------------------------------------------------------------------------------------------------------|--|--|
| Recommended<br>Use your phone to take photos<br>You won't have to sign in again, and you'll<br>switch back to this computer after you take<br>photos. Your mobile phone must have a camera<br>and a web browser. | Do not close this window. The next step will load automatically. We sent a message to your phone                              |  |  |
| Phone number                                                                                                                                                                                                     | You entered: +1210-555-5555<br>Please check your phone and follow<br>instructions to take a photo of your<br>state-issued ID. |  |  |

2. Tap the link in the text message. A message appears, confirming that you are attempting to verify your identity to access eVoucher. Scroll down for additional instructions.

3. Tap **Take photo** to switch your phone to the camera function. Take a photo of the front of your ID card. Scroll down and tap **Take photo** again to take a photo of the back of the card. Verify that each image appears in the appropriate box, and then tap **Submit**.