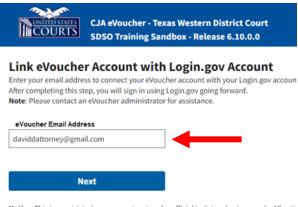

#### For NEW Login.gov accounts:

After you complete your identity verification and receive your security key, you are automatically directed to your court's eVoucher linking page. Note that the email address you used to create your Login.gov account is pre-populated in the **eVoucher Email Address** field.

| CJA eVoucher - Texas Western District Court<br>SDSO Training Sandbox - Release 6.10.0.0                                                                                                                                                                                                                      |        |
|--------------------------------------------------------------------------------------------------------------------------------------------------------------------------------------------------------------------------------------------------------------------------------------------------------------|--------|
| Link eVoucher Account with Login.gov Account<br>Enter your email address to connect your eVoucher account with your Login.gov acc<br>After completing this step, you will sign in using Login.gov going forward.<br>Note: Please contact an eVoucher administrator for assistance.<br>eVoucher Email Address | oun    |
| daviddattorney@gmail.com                                                                                                                                                                                                                                                                                     |        |
| Next                                                                                                                                                                                                                                                                                                         |        |
| Notice: This is a restricted government system for official judiciary business only. All<br>access attempts, may be recorded and monitored or reviewed by persons authorized<br>protection of system security, performance of maintenance, and appropriate manage                                            | l by t |