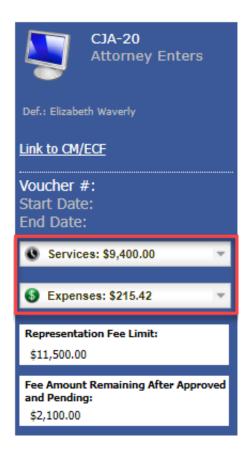

ist | Submitted to Court                                      |  |

**Note:** If a voucher is rejected by the court, it reappears in the My Documents section highlighted in gold. The system generates an email message explaining the corrections that must be made.

| 🗏 My Do  | cuments                                               |
|----------|-------------------------------------------------------|
| To group | by a particular Header, drag the column to this area. |
| Case     |                                                       |
| Start: 0 | 1 <u>R-08802-AA-</u><br>%/19/2014<br>\$/19/2014       |

# CJA-20 Quick Review Panel -

When entering time and expenses in a CJA-20 voucher, the attorney can monitor the voucher totals using the quick review panel on the left side of the screen.



The **Services** and **Expenses** fields tally services and expenses as those entries are entered in the voucher. Expand either item by clicking the drop-down arrow to reveal specifics about the services or the expenses.

| Services: \$9,400        | .00   |            |          |
|--------------------------|-------|------------|----------|
| In Court Services        |       |            |          |
| Service                  | Hours |            | Amt.     |
| Arraignment and/or Plea  | 6.0   | \$1        | ,200.00  |
| Bail and Detention       | 0     |            | \$0.00   |
| Hearing                  |       |            | 30.00    |
| Motion Hearings          | 2.0   | - 1        | \$400.00 |
| Trial                    | 0     |            | \$0.00   |
| Sentencing Hearing