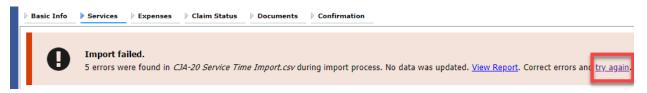

| 16d. Travel time                      |      |       |
| Row 12 | Description has invalid character(s);                                       | /14/2021 | 1.1   | Test<>                               | 16a. Interviews and Conferences       |      |       |
|        |                                                                             |          |       |                                      |                                       |      |       |

**Note:** Click the **Full Report** radio button to view an error report that includes all imported service lines.

## Step 3

Return to the Services page, click the **try again** link, and then follow steps 4–5 in the Importing Service Entries on Previously Created CJA-20s section to attempt the import again.



Attorneys should still review the voucher to ensure that entries are correct prior to submission to the court. For the remaining tabs of the CJA-20 or CJA-30 voucher, please see instructions for those documents.

# Appendix B: Creating the Excel File for Import

Once you begin the process of importing your service entries to a CJA-20 or CJA-30 voucher, sample spreadsheets are available to download on the Services page. These sample spreadsheets are in Excel format that must be saved in .csv format.



For the .csv file to be successfully uploaded into and accepted by eVoucher, it must contain a header row with specific column headers, as seen below. The header row contains four mandatory column headers (Date, Hours, Description, Service Type) and two optional column headers (Doc. #, Page