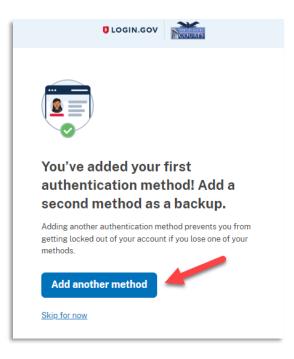

Once your code has been successfully authenticated, you are prompted to add another authentication method (recommended). Click **Add another method** and follow the previous steps to create a second authentication method.