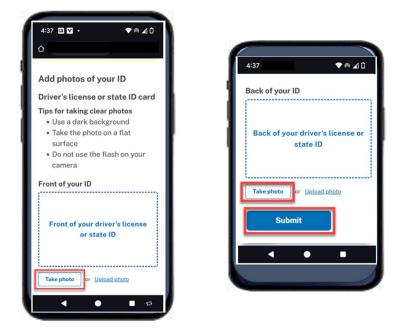

2. Tap the link in the text message. A message appears, confirming that you are attempting to verify your identity to access eVoucher. Scroll down for additional instructions.

3. Tap **Take photo** to switch your phone to the camera function. Take a photo of the front of your ID card. Scroll down and tap **Take photo** again to take a photo of the back of the card. Verify that each image appears in the appropriate box, and then tap **Submit**.

#### Option 2

1. Click **Upload photos** to upload photos of your ID from your computer.

2. You can either drag photos of the front and back of your ID from your computer and drop them in the appropriate boxes, or click the **choose from folder** link to browse for and select the photos to add. Once the photos are uploaded, click **Submit**.

| ø                                                | o                                                                                            |                                         |                            |                        |
|--------------------------------------------------|----------------------------------------------------------------------------------------------|-----------------------------------------|----------------------------|------------------------|
| Getting started                                  | Verify your ID                                                                               | Verify your<br>information              | Verify phone or<br>address | Secure your<br>account |
| Add (                                            | photos of                                                                                    | f your ID                               | )                          |                        |
| -                                                | 's license o                                                                                 |                                         |                            |                        |
| <ul> <li>Use</li> <li>Tak</li> <li>Do</li> </ul> | taking clear pho<br>a dark backgro<br>e the photo on a<br>not use the flas<br>size should be | ound<br>a flat surface<br>h on your cam | iera                       |                        |
| Front of<br>Must be                              | <b>your ID</b><br>a JPG or PNG                                                               |                                         |                            |                        |
| Fron                                             |                                                                                              | te ID                                   | _                          |                        |
|                                                  | Drag file here or                                                                            | <u>choose from fold</u>                 | ier                        |                        |
| Back of y<br>Must be                             | <b>/our ID</b><br>a JPG or PNG                                                               |                                         | ,                          |                        |
| Bac                                              | k of your di<br>sta                                                                          | river's lice<br>te ID                   | ense or                    |                        |
| [                                                | Drag file here or                                                                            | <u>choose from folo</u>                 | ier                        |                        |
|                                                  | Submit                                                                                       |                                         |                            |                        |