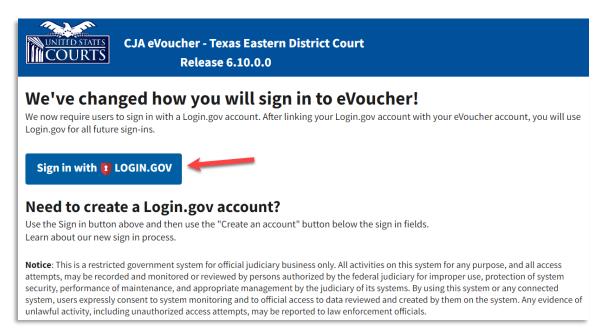

## Accessing the CJA eVoucher Program -

Starting with version 6.10, you are required to use Login.gov to securely sign in to the eVoucher application. You must create a Login.gov account or use an existing Login.gov account and have a Single Login Profile (SLP) to access eVoucher.

#### Step 1

On the eVoucher sign-in page, click Sign in with LOGIN.GOV.

#### Step 1

To sign in to eVoucher, use any US Courts CJA eVoucher URL to access the Login.gov sign in button. Click **Sign in with LOGIN.GOV**.

|                                                                          | CJA eVoucher - Texas Western District Court<br>SDSO Training Sandbox - Release 6.10.0.0                                                                                                                                                                                                                                                                                                                                                                                                                                                                                                 |
|--------------------------------------------------------------------------|-----------------------------------------------------------------------------------------------------------------------------------------------------------------------------------------------------------------------------------------------------------------------------------------------------------------------------------------------------------------------------------------------------------------------------------------------------------------------------------------------------------------------------------------------------------------------------------------|
|                                                                          | nged how you will sign in to eVoucher!<br>s to sign in with a Login.gov account. After linking your Login.gov account with your eVoucher account, you will use<br>re sign-ins.                                                                                                                                                                                                                                                                                                                                                                                                          |
| Sign in with 🚦                                                           | LOGIN.GOV                                                                                                                                                                                                                                                                                                                                                                                                                                                                                                                                                                               |
|                                                                          | ate a Login.gov account?                                                                                                                                                                                                                                                                                                                                                                                                                                                                                                                                                                |
| Use the Sign in butto<br>Learn about our new                             | n above and then use the "Create an account" button below the sign in fields.<br>sign in process.                                                                                                                                                                                                                                                                                                                                                                                                                                                                                       |
| attempts, may be reco<br>security, performance<br>system, users expressl | ted government system for official judiciary business only. All activities on this system for any purpose, and all access<br>rded and monitored or reviewed by persons authorized by the federal judiciary for improper use, protection of system<br>of maintenance, and appropriate management by the judiciary of its systems. By using this system or any connected<br>y consent to system monitoring and to official access to data reviewed and created by them on the system. Any evidence of<br>ding unauthorized access attempts, may be reported to law enforcement officials. |