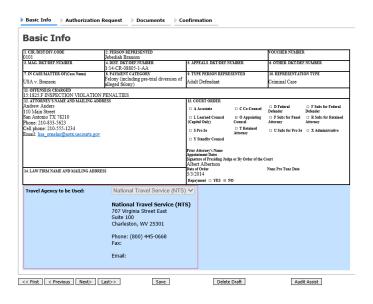

Your name, date of birth, and address are imported from your ID; verify the information is correct. If any of the information has errors, click the **Update** link next to it and make necessary corrections. Once your information is correct and complete, click **Submit**.

**Note**: You have five attempts to verify your personal information, after which your account will be locked. To unlock your account, contact Login.gov.

#### Step 6

Next, verify your phone number. To do this, in the **Phone number** field, enter your phone number, and then click the appropriate radio button to receive a one-time code either by text message or phone call. Click **Send code**.