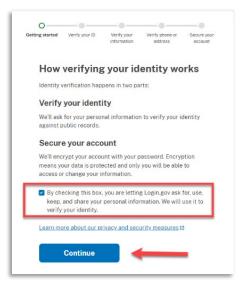

To continue, select the check box allowing Login.gov to ask for, use, keep, and share your personal information to verify your identity, and then click **Continue**.